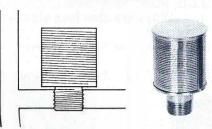

are manufactured to provide maximum strength and flow with minimum pressure loss. This service is available both for new installations and the modernization of existing facilities for increased economies

From process flow sheets, **LEEM/LSS FILTRATION** engineers will evaluate and design underdrain assemblies to meet your specific needs.

#### Let LEEM/LSS FILTRATION Engineer and Design Your:

Beam Supports
POR-O-SEPTA support screens
Wire Cloth filter media
WEDGEFLOW® filter cap type filter media
Sealing and hold down assemblies

MULTI-GRATE sub-supports and retaining rings NEVA-CLOG filter media WEDGEFLOW® lateral type filter media WEDGEFLOW® flat type filter media



### LEEM Filtration

25 Arrow Road • Ramsey, NJ 07446 www.leemfiltration.com

# **Underdrains**



#### **FILTER CAP**



#### CONICAL



#### LATERAL



### The properly designed underdrain must:

- Be structurally sound
- Allow maximum vessel capacity of granular media
- Uniformly support the load over its entire surface area
  - Retain the finest granules and resist clogging
- Provide minimum pressure loss and/or uniform drainage
   Be of corrosion-resistant material to insure long service life,
- especially in inaccessible locations or hazardous service
- Permit backwash, regeneration in place or hydraulic discharge
  - Eliminate the need for subfill

#### **APPLICATIONS:**

Activated Carbons • Ion Exchange Resins • Sand Molecular Sieves • Catalysts • Silica Gels Desiccants • Other Packing Materials



## LEEM Filtration

25 Arrow Road • Ramsey, NJ 07446 www.leemfiltration.com