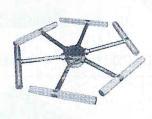

#### LATERAL

### The properly designed underdrain must:

- Be structurally sound
- Allow maximum vessel capacity of granular media
- Uniformly support the load over its entire surface area
  - Retain the finest granules and resist clogging
- Provide minimum pressure loss and/or uniform drainage
   Be of corrosion-resistant material to insure long service life,
- especially in inaccessible locations or hazardous service
- Permit backwash, regeneration in place or hydraulic discharge
  - Eliminate the need for subfill