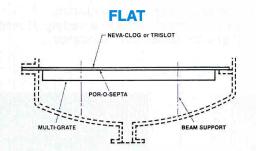

#### Let LEEM/LSS FILTRATION Engineer and Design Your:

Beam Supports
POR-O-SEPTA support screens
Wire Cloth filter media
WEDGEFLOW® filter cap type filter media
Sealing and hold down assemblies

MULTI-GRATE sub-supports and retaining rings NEVA-CLOG filter media WEDGEFLOW® lateral type filter media WEDGEFLOW® flat type filter media

### The properly designed underdrain must:

- Be structurally sound
- Allow maximum vessel capacity of granular media
- Uniformly support the load over its entire surface area
  - Retain the finest granules and resist clogging
- Provide minimum pressure loss and/or uniform drainage
   Be of corrosion-resistant material to insure long service life,
- especially in inaccessible locations or hazardous service
- Permit backwash, regeneration in place or hydraulic discharge
  - Eliminate the need for subfill