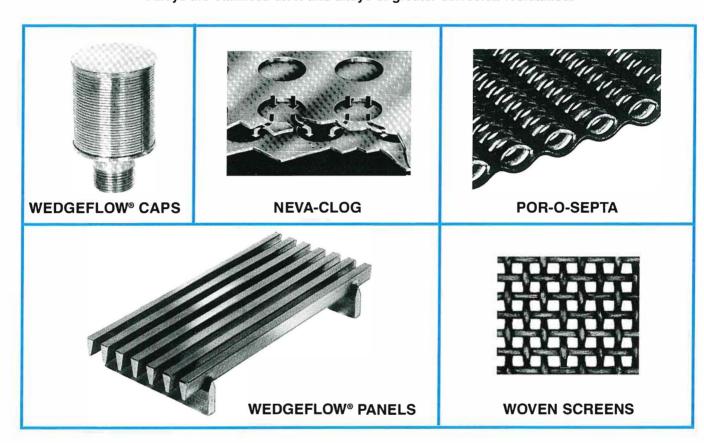

## MATERIALS of CONSTRUCTION

**LEEM/LSS** offers a variety of proven metallic filter media including NEVA-CLOG, POR-O-SEPTA, WEDGEFLOW®, and woven screen cloths in a variety of meshes. Alloys are stainless steel and alloys of greater corrosion resistance.

#### Let LEEM/LSS FILTRATION Engineer and Design Your:

Beam Supports
POR-O-SEPTA support screens
Wire Cloth filter media
WEDGEFLOW® filter cap type filter media
Sealing and hold down assemblies

MULTI-GRATE sub-supports and retaining rings NEVA-CLOG filter media WEDGEFLOW® lateral type filter media WEDGEFLOW® flat type filter media